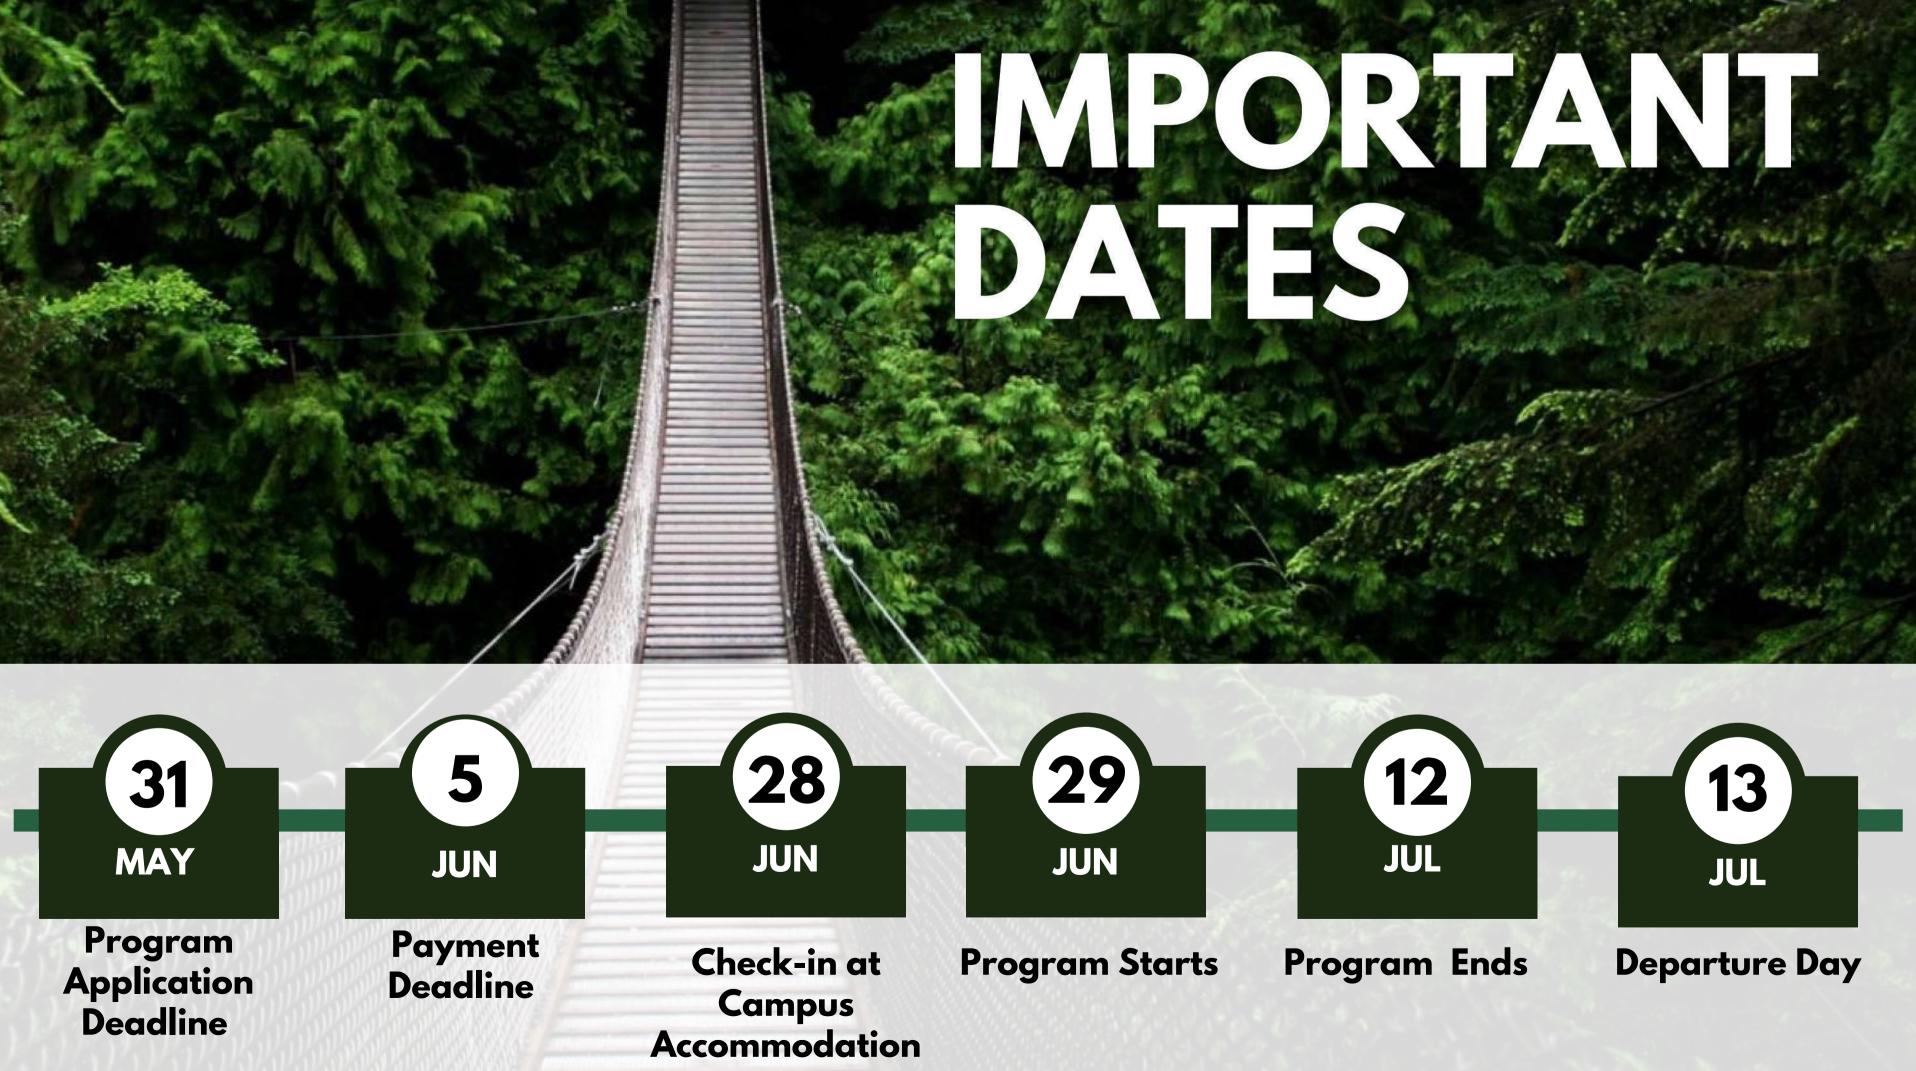

# Salvasdee Thailand **RESILIENT LIFE &** SUSTAINABLE SOCIETY 29 JUN - 12 JUL '22

Thailand is one of the world's most popular travel destinations, and it's easy to see why! People come from all over the world for unforgettable experiences, relaxing vacations, exceptional hospitality, and, of course, our famous cuisine.